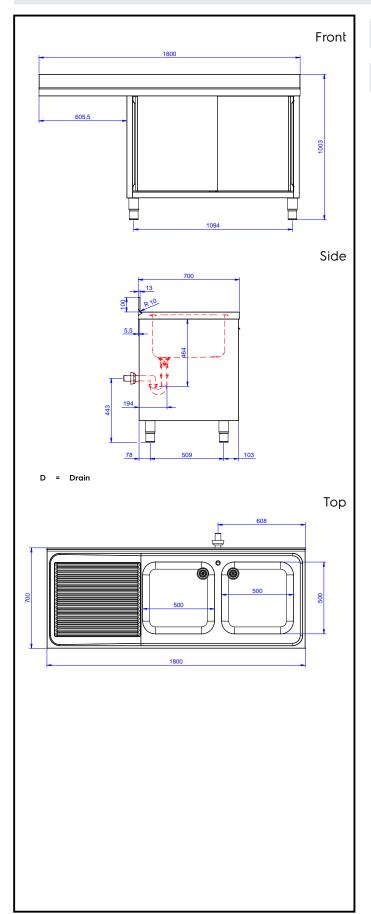

# Premium Preparation 1800 mm Cupboard Sink for Dishwasher with 2 Bowls & Left Drainer

Drain:
Drainer position: Left

**Key Information:** 

Cabinet width: 1745 mm Cabinet depth: 645 mm Cabinet height: 385 mm External dimensions, Width: 1800 mm External dimensions, Depth: 700 mm External dimensions, Height: 1000 mm Upstand Dimensions, Height: 100 mm Upstand Dimensions, Depth: 13 mm Upstand Dimensions, Radius: R=10 **Bowls number** 

Bowl dimensions500x500xH300Number and type of doors:2 SlidingWorktop thickness:50 mmNet weight:60 kg

 $\begin{array}{c} {\rm Premium\ Preparation} \\ {\rm 1800\ mm\ Cupboard\ Sink\ for\ Dishwasher\ with\ 2\ Bowls\ \&\ Left\ Drainer} \end{array}$