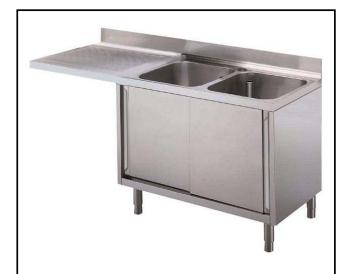

## Premium Preparation 1800 mm Cupboard Sink for Dishwasher with 2 Bowls & Left Drainer

| ITEM #  |  |  |
|---------|--|--|
| MODEL # |  |  |
| NAME #  |  |  |
| -       |  |  |
| SIS #   |  |  |
| AIA #   |  |  |

# Premium Preparation 1800 mm Cupboard Sink for Dishwasher with 2 Bowls & Left Drainer

Drain:
Drainer position: Left

**Key Information:** 

Cabinet width: 1745 mm Cabinet depth: 645 mm Cabinet height: 385 mm External dimensions, Width: 1800 mm External dimensions, Depth: 700 mm External dimensions, Height: 1000 mm Upstand Dimensions, Height: 100 mm Upstand Dimensions, Depth: 13 mm Upstand Dimensions, Radius: R=10 **Bowls number** 